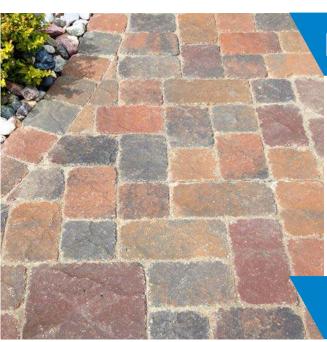

#### Paver Enhancer

Water repellent and color-intensifier for pavers

Brings out the true lustrous color of pavers while controlling efflorescence, mold and other water-related staining.

- Breathable water vapor gets out, but liquid water can't get in
- Excellent color enhancement
- $\bullet$  Perfect for concrete, clay and most natural stone pavers
- •Simplifies maintenance cleaning

# Paver color remains deep and rich despite time and weather

#### Paver Enhancer WB

Water-based color-enhancing protective treatment

VOC-compliant protective treatment brings out the natural color and beauty of concrete, clay and most stone pavers.

- Enhances color
- ullet Keeps water and water-carried contaminants out of pavers
- $\bullet$  Penetrating treatment will not peel or blush
- Low-odor and VOC-compliant