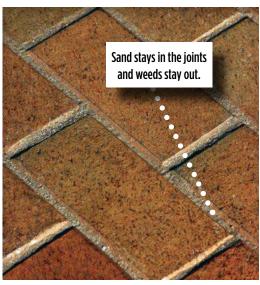

#### **Deep Sheen WB**

Water-borne high-gloss protective treatment

VOC-compliant Deep Sheen WB protects pavers.

- Provides a premium, vibrant gloss
- Guards against etching and staining from spills of acidic and alkaline food, drink and other contaminants
- Dries fast; won't blush or "yellow"
- ullet Perfect for any size paver installation